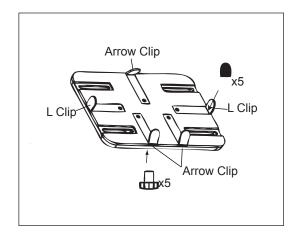

L CLIPx2

ARROW CLIPx3

KNOBx5

**PROTECT PADx5** 

CLAMPx1

TRAYx1

1.Turn the grip so the clamp can hold flat shapes (etc.table,desk)and round tubes.

2.Stick the L CLIPS and ARROW CLIPS with PROTECT PADS and screw onto the TRAY with KNOBS.

## **CAUTION**

\*Please surely fasten all the knobs when use the stand. use the stand.

\*Not for use while driving.

Max loading: 1.5KG

L CLIPx2

ARROW CLIPx3

KNOBx5

**PROTECT PADx5** 

CLAMPx1

1.Turn the grip so the clamp can hold flat shapes (etc.table,desk)and round tubes.

2.Stick the L CLIPS and ARROW CLIPS with PROTECT PADS and screw onto the TRAY with KNOBS.

3.Only adjust the upper TRAY KNOB to put on or take out the ipad or the other elec device. The TRAY can be install on any tripod.