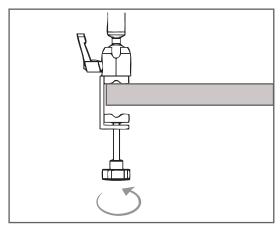

CLAMPx1

1.Turn the grip so the clamp can hold flat shapes (etc.table,desk)and round tubes.

2.Stick the L CLIPS and ARROW CLIPS with PROTECT PADS and screw onto the TRAY with KNOBS.

3.Only adjust the upper TRAY KNOB to put on or take out the ipad or the other elec device. The TRAY can be install on any tripod.