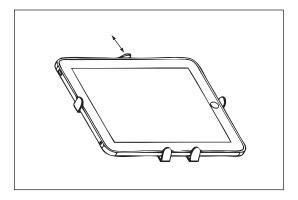

L CLIPx2

ARROW CLIPx3

KNOBx5

**PROTECT PADx5** 

CLAMPx1

TRAYx1

1.Turn the grip so the clamp can hold flat shapes (etc.table,desk)and round tubes.

2.Stick the L CLIPS and ARROW CLIPS with PROTECT PADS and screw onto the TRAY with KNOBS.

3.Only adjust the upper TRAY KNOB to put on or take out the ipad or the other elec device.

The TRAY can be install on any tripod.

CLAMPx1

1.Turn the grip so the clamp can hold flat shapes (etc.table,desk)and round tubes.

2.Stick the L CLIPS and ARROW CLIPS with PROTECT PADS and screw onto the TRAY with KNOBS.

3.Only adjust the upper TRAY KNOB to put on or take out the ipad or the other elec device. The TRAY can be install on any tripod.