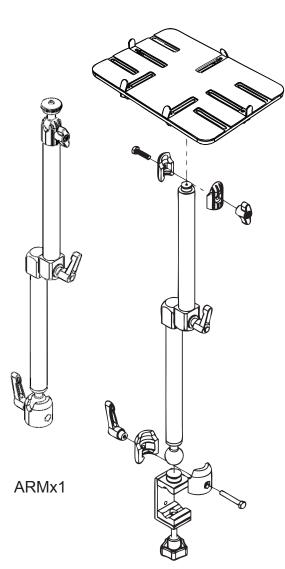

3.Only adjust the upper TRAY KNOB to put on or take out the ipad or the other elec device.

The TRAY can be install on any tripod.

CLAMPx1

1.Turn the grip so the clamp can hold flat shapes (etc.table,desk)and round tubes.

2.Stick the L CLIPS and ARROW CLIPS with PROTECT PADS and screw onto the TRAY with KNOBS.

3.Only adjust the upper TRAY KNOB to put on or take out the ipad or the other elec device. The TRAY can be install on any tripod.