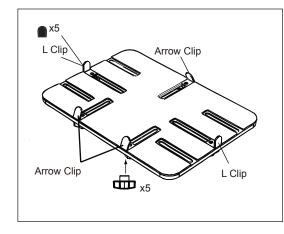

L CLIPx2

ARROW CLIPx3

KNOBx5

**PROTECT PADx5** 

CLAMPx1

TRAYx1

1.Turn the grip so the clamp can hold flat shapes (etc.table,desk)and round tubes.

2.Stick the L CLIPS and ARROW CLIPS with PROTECT PADS and screw onto the TRAY with KNOBS.

## **CAUTION**

\*Please surely fasten all the knobs when use the stand. use the stand.

\*Not for use while driving.

Max loading: 1.5KG

L CLIPx2

ARROW CLIPx3

KNOBx5

**PROTECT PADx5** 

CLAMPx1

1.Turn the grip so the clamp can hold flat shapes (etc.table,desk)and round tubes.

2.Stick the L CLIPS and ARROW CLIPS with PROTECT PADS and screw onto the TRAY with KNOBS.

3.Only adjust the upper TRAY KNOB to put on or take out the ipad or the other elec device. The TRAY can be install on any tripod.