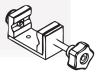

L CLIPx2

ARROW CLIPx3

KNOBx5

**PROTECT PADx5** 

CLAMPx1

TRAYx1

1.Turn the grip so the clamp can hold flat shapes (etc.table,desk)and round tubes.

2.Stick the L CLIPS and ARROW CLIPS with PROTECT PADS and screw onto the TRAY with KNOBS.

CLAMPx1

1.Turn the grip so the clamp can hold flat shapes (etc.table,desk)and round tubes.

2.Stick the L CLIPS and ARROW CLIPS with PROTECT PADS and screw onto the TRAY with KNOBS.

3.Only adjust the upper TRAY KNOB to put on or take out the ipad or the other elec device. The TRAY can be install on any tripod.