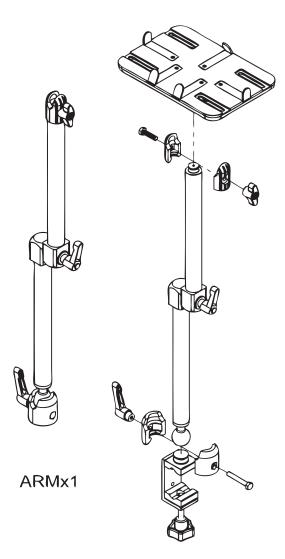

L CLIPx2

ARROW CLIPx3

KNOBx5

**PROTECT PADx5** 

CLAMPx1

TRAYx1

1.Turn the grip so the clamp can hold flat shapes (etc.table,desk)and round tubes.

2.Stick the L CLIPS and ARROW CLIPS with PROTECT PADS and screw onto the TRAY with KNOBS.

3.Only adjust the upper TRAY KNOB to put on or take out the ipad or the other elec device.

The TRAY can be install on any tripod.

CLAMPx1

1.Turn the grip so the clamp can hold flat shapes (etc.table,desk)and round tubes.

2.Stick the L CLIPS and ARROW CLIPS with PROTECT PADS and screw onto the TRAY with KNOBS.

3.Only adjust the upper TRAY KNOB to put on or take out the ipad or the other elec device. The TRAY can be install on any tripod.