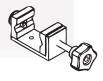

L CLIPx2

ARROW CLIPx3

KNOBx5

**PROTECT PADx5** 

CLAMPx1

TRAYx1

1.Turn the grip so the clamp can hold flat shapes (etc.table,desk)and round tubes.

2.Stick the L CLIPS and ARROW CLIPS with PROTECT PADS and screw onto the TRAY with KNOBS.

CLAMPx1

1.Turn the grip so the clamp can hold flat shapes (etc.table,desk)and round tubes.

2.Stick the L CLIPS and ARROW CLIPS with PROTECT PADS and screw onto the TRAY with KNOBS.

3.Only adjust the upper TRAY KNOB to put on or take out the ipad or the other elec device. The TRAY can be install on any tripod.