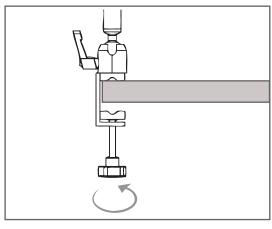

L CLIPx2

ARROW CLIPx3

KNOBx5

**PROTECT PADx5** 

CLAMPx1

TRAYx1

1.Turn the grip so the clamp can hold flat shapes (etc.table,desk)and round tubes.

2.Stick the L CLIPS and ARROW CLIPS with PROTECT PADS and screw onto the TRAY with KNOBS.

CLAMPx1

1.Turn the grip so the clamp can hold flat shapes (etc.table,desk)and round tubes.

2.Stick the L CLIPS and ARROW CLIPS with PROTECT PADS and screw onto the TRAY with KNOBS.

3.Only adjust the upper TRAY KNOB to put on or take out the ipad or the other elec device. The TRAY can be install on any tripod.